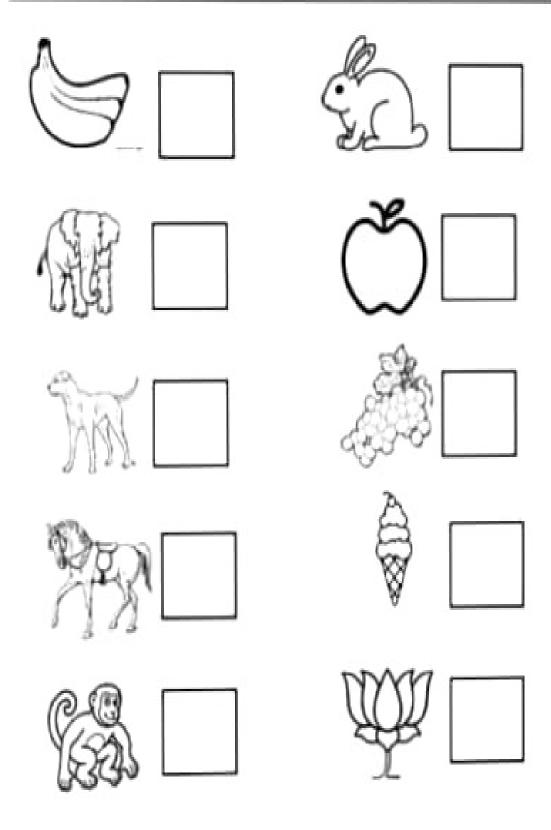

#### बीच में आने वाले अक्षर लिखिए-

| ਰ  | ढ   | द | न   |
|----|-----|---|-----|
| भ  | य   | ह | त्र |
| भा | ई   | ढ | त   |
| ग  | थ   | ट | ड   |
| भ  | ज्ञ | श | स   |

### दो अक्षर वाले शब्दों का अभ्यास करें

# **ENGLISH**

| Loo | k and | write |    |   |
|-----|-------|-------|----|---|
| а   | b     | С     | d  | е |
|     |       |       |    |   |
| f   | g     | h     | i  | j |
|     |       |       |    |   |
| k   | 1     | m     | n  | 0 |
|     |       |       |    |   |
| р   | q     | r     | S  | t |
|     |       |       |    |   |
| u   | V     | W     | ху | Z |

★ Match capital and small letters.

| Α | С |
|---|---|
| В | d |
| C | a |
| D | g |
| E | b |
| F | i |
| G | е |
| H | k |
| I | j |
| J | h |
| K | f |

#### Write the first letter of the pictures.



# Drawing.

Q1. Colour the picture neatly and do practice.





#### Note:

It's vacation time! Time to refresh yourself and visit new places. At the same time,we want you to learn and explore more. So here we have fun filled holiday homework. Please take a printout of the homework sheets and follow the instructions. Please take care of the neatness of work.