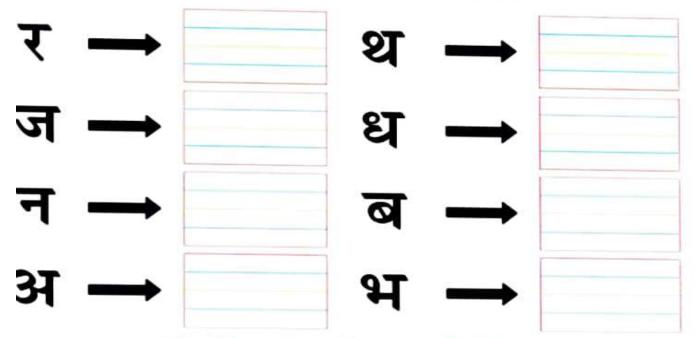

#### बीच में आने वाले अक्षर लिखिए-

| ਰ  | ढ   | द | न   |
|----|-----|---|-----|
| भ  | य   | ह | त्र |
| भा | ई   | ढ | त   |
| ग  | थ   | ट | ड   |
| भ  | ज्ञ | श | स   |